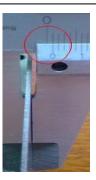

Strong lever with diameter 5mm, made in 304 stainless steel.

Lever visible length approx. 95 mm & 140mm(customize for request).

Strong housing is made by 304 stainless steel. Thickness at 1.00mm(customize for request).