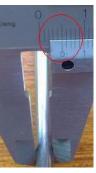

Strong lever with diameter 5mm, made in 304 stainless steel.

Lever visible length approx. 95 mm & 140mm(customize for request).

Strong housing is made by 304 stainless steel. Thickness at 1.00mm(customize for request).