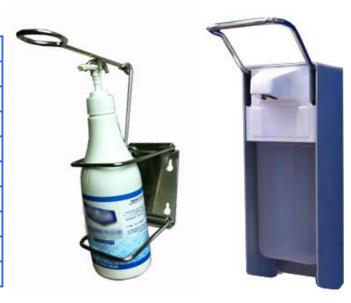

## Elbow Sanitizer Dispenser

The dispenser can be folded in small volume by flexible spindle

Strong lever with diameter 5mm, made by 304 stainless steel.

The claw fasten the top of the bottle & press it to let gel out