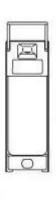

| Model no.:           | DM 100S / 500S / 900S |
|----------------------|-----------------------|
| Material:            | 304 Stainless Steel   |
| Capacity:            | 500 ml / 1000 ml      |
| Function(optional):  | Drop & Spray          |
| Droplet(adjustable): | 1.5 ml / 3.0 ml       |
| Unit size:           | 17.0 * 10.5 * 30.0 cm |
| Unit weight:         | 0.90 kg               |
| Package:             | 20 pcs in one carton  |
| Carton size:         | 69 * 54 * 32 cm       |
| Weight:              | 17.8 kg               |

Plastic exchangeable pump on drop & spray which are suitable for different chemical.

Adjustable dosages of approx. 0.75ml/ 1.0ml/ 1.2ml/ 1.5ml (dependant on the viscosity of the filling solution).

The wall mount back board is made in 304 stainless steel, thickness at 2mm