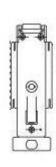

| Model no.:           | DM 100S / 500S / 900S |
|----------------------|-----------------------|
| Material:            | 304 Stainless Steel   |
| Capacity:            | 500 ml / 1000 ml      |
| Function(optional):  | Drop & Spray          |
| Droplet(adjustable): | 1.5 ml / 3.0 ml       |
| Unit size:           | 17.0 * 10.5 * 30.0 cm |
| Unit weight:         | 0.90 kg               |
| Package:             | 20 pcs in one carton  |
| Carton size:         | 69 * 54 * 32 cm       |
| Weight:              | 17.8 kg               |

Plastic exchangeable pump on drop & spray which are suitable for different chemical.

Adjustable dosages of approx. 0.75ml/ 1.0ml/ 1.2ml/ 1.5ml (dependant on the viscosity of the filling solution).

The wall mount back board is made in 304 stainless steel, thickness at 2mm