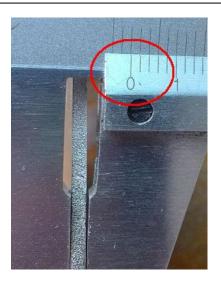

Strong lever with diameter 5mm, made in 304 stainless steel.

Lever visible length approx. 95 mm & 140mm(customize for request).

Strong housing is made by 304 stainless steel. Thickness at 1.00mm(customize for request).