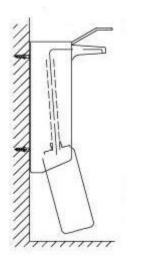

The dispenser can be folded in small volume by flexible spindle

Strong lever with diameter 5mm, made by 304 stainless steel.

The claw fasten the top of the bottle & press it to let gel out