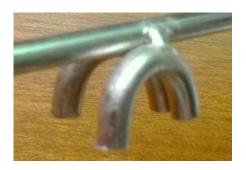

Strong lever with diameter 5mm, made in 304 stainless steel.

Lever visible length approx. 95 mm & 140mm(customize for request).

Strong housing is made by 304 stainless steel. Thickness at 1.00mm(customize for request).