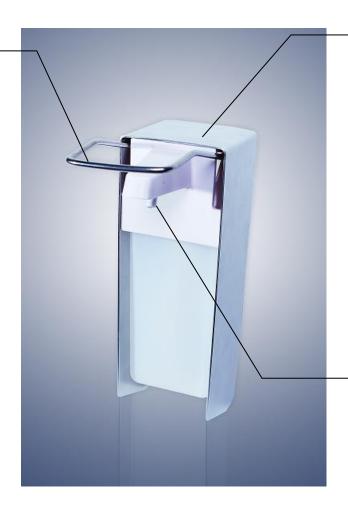

Strong lever with diameter 5mm, made in 304 stainless steel.

Lever visible length approx. 95 mm & 140mm(customize for request).

Strong housing is made by 304 stainless steel. Thickness at 1.00mm(customize for request).

Plastic exchangeable pump on drop & spray which are suitable for different chemical.

Adjustable dosages of approx. 0.75ml/ 1.0ml/ 1.2ml/ 1.5ml (dependant on the viscosity of the filling solution).

The wall mount back board is made in 304 stainless steel, thickness at 2mm