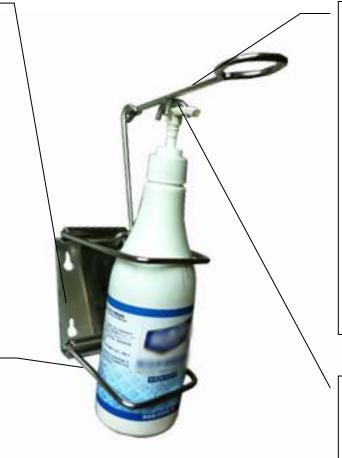

The dispenser can be folded in small volume by flexible spindle

Strong lever with diameter 5mm, made by 304 stainless steel.

The claw fasten the top of the bottle & press it to let gel out