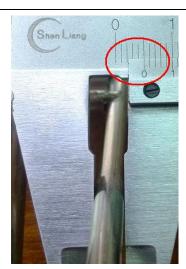

Plastic exchangeable pump on drop & spray which are suitable for different chemical.

Adjustable dosages of approx. 0.75ml/ 1.0ml/ 1.2ml/ 1.5ml (dependant on the viscosity of the filling solution).

The wall mount back board is made in 304 stainless steel, thickness at 2mm