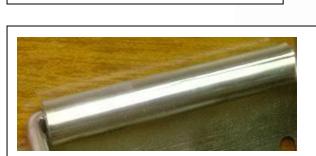

Strong lever with diameter 5mm, made in 304 stainless steel.

Lever visible length approx. 95 mm & 140mm(customize for request).

Strong housing is made by 304 stainless steel. Thickness at 1.00mm(customize for request).